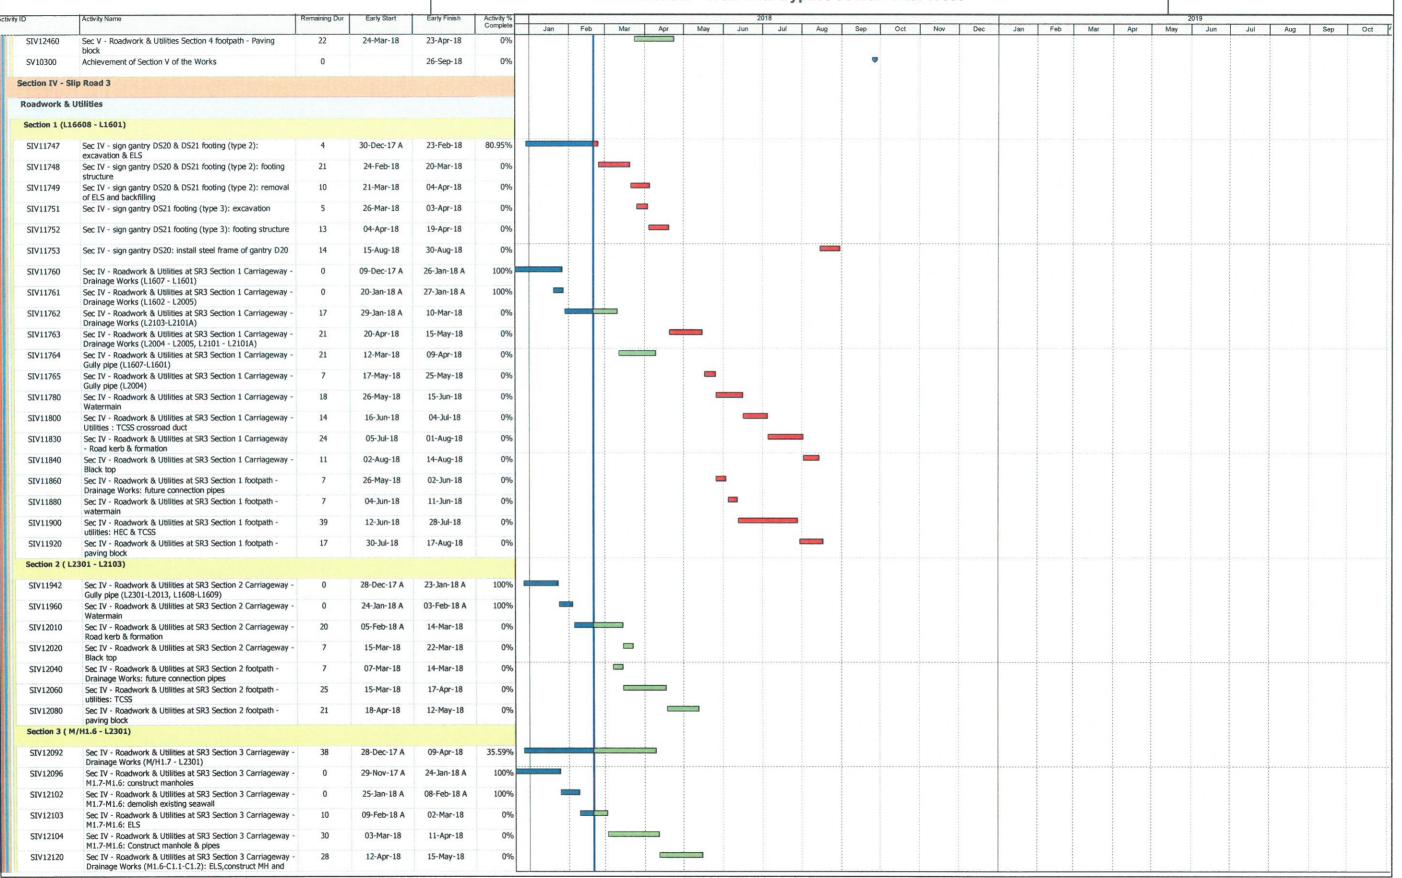

Page: 3 / 7

|                |                                                                                                                           |                |             |              |                        | Central - wan Chai Bypass at wan Chai West                                                 |         |
|----------------|---------------------------------------------------------------------------------------------------------------------------|----------------|-------------|--------------|------------------------|--------------------------------------------------------------------------------------------|---------|
| tyID           | Activity Name                                                                                                             | Remaining Dur  | Early Start | Early Finish | Activity %<br>Complete | 2018 2019  Jan Feb Mar Apr May Jun Jul Aug Sep Oct Nov Dec Jan Feb Mar Apr May Jun Jul Aug |         |
| SIIIA13450     | Sec III A - roadwork and utilities section 6 carriageway -                                                                | 18             | 07-Mar-18   | 27-Mar-18    | 0%                     | Jan Feb Mar Apr May Jun Jul Aug Sep Oct Nov Dec Jan Feb Mar Apr May Jun Jul Aug            | Sep Oct |
| SIIIA13470     | road kerb & formation Sec III A - roadwork and utilities section 6 carriageway -                                          | 7              | 28-Mar-18   | 09-Apr-18    | 0%                     |                                                                                            |         |
| SIIIA13570     | black top Achievement of Section IIIA of the Works                                                                        | 0              |             | 08-Sep-18    | 0%                     |                                                                                            |         |
| Section V - Re | maining At-Grade Road & Road P2                                                                                           | N. F. C. S. C. |             |              |                        |                                                                                            |         |
| Roadwork &     | Utilities                                                                                                                 |                |             |              |                        |                                                                                            |         |
| Section 1 (L1  | 504 - L1900)                                                                                                              |                |             |              |                        |                                                                                            |         |
|                |                                                                                                                           | 0              | 20 Feb 10*  | 20 F-h 10    | 004                    |                                                                                            |         |
| SV12456        | Sec V-Roadwork & Utilities Section 1 - implementation of<br>TTA stage 5E (closure of slow lane at northbound of Expo      | 0              | 20-Feb-18*  | 20-Feb-18    | 0%                     |                                                                                            |         |
| SV12460        | Sec V - Roadwork & Utilities Section 1 - drinage works (L1902 - L1900)                                                    | 15             | 20-Feb-18   | 08-Mar-18    | 0%                     |                                                                                            |         |
| SV12462        | Sec V - Roadwork & Utilities Section 1 - gully pipe (L1902 -<br>L1900)                                                    | 6              | 09-Mar-18   | 15-Mar-18    | 0%                     |                                                                                            |         |
| SV12464        | Sec V - Roadwork & Utilities Section 1 - temp. reinstatement<br>to match with existing Expo Drive                         | 14             | 16-Mar-18   | 04-Apr-18    | 0%                     |                                                                                            |         |
| SV12466        | Sec V - Section 1 - Modification to 2nd stage ITA (V.O. 50):<br>closure of northbound and maintain one lane at southbound | 1              | 14-Jul-18   | 14-Jul-18    | 0%                     | '                                                                                          |         |
| SV12468        | Sec V - Roadwork & Utilities Section 1 Carriageway -<br>breaking existing asphalt                                         | 7              | 16-Jul-18   | 23-Jul-18    | 0%                     |                                                                                            |         |
| SV12490        | Sec V - Roadwork & Utilities Section 1 Carriageway - Road<br>kerb & formation                                             | 10             | 24-Jul-18   | 03-Aug-18    | 0%                     |                                                                                            |         |
| SV12520        | Sec V - Roadwork & Utilities Section 1 Carriageway - Black<br>top                                                         | 7              | 04-Aug-18   | 11-Aug-18    | 0%                     |                                                                                            |         |
| SV12522        | Sec V - Section 1 - Implementation of TTA for road closure                                                                | 3              | 13-Aug-18   | 15-Aug-18    | 0%                     |                                                                                            |         |
| SV12524        | of northbound and southbound of Expo Drive Sec V - Section 1 - Northbound & Southbound of Expo Drive :                    | 14             | 16-Aug-18   | 31-Aug-18    | 0%                     |                                                                                            |         |
| SV12526        | breaking asphalt<br>Sec V - Section 1 - Northbound & Southbound of Expo Drive :                                           | 14             | 01-Sep-18   | 17-Sep-18    | 0%                     |                                                                                            |         |
| SV12528        | road kerb & formation<br>Sec V - Section 1 - Northbound & Southbound of Expo Drive :                                      | 7              | 18-Sep-18   | 26-Sep-18    | 0%                     |                                                                                            |         |
| SV12570        | black top<br>Sec V - Roadwork & Utilities Section 1 footpath -                                                            | 12             | 29-Dec-17 A | 05-Mar-18    | 60%                    |                                                                                            |         |
| SV12580        | utilities:TCSS Sec V - Roadwork & Utilities Section 1 footpath - paving                                                   | 29             | 06-Mar-18   | 12-Apr-18    | 0%                     |                                                                                            |         |
| Section 2 ( L1 | block                                                                                                                     |                |             |              |                        |                                                                                            |         |
|                |                                                                                                                           | 0              | 04.7 40.4   | 20 1 40 4    | 10004                  |                                                                                            |         |
| SV12624        | Sec V - Roadwork & Utilities Section 1 Carriageway - road<br>kerb & formation                                             | 0              | 04-Jan-18 A | 30-Jan-18 A  | 100%                   |                                                                                            |         |
| SV12626        | Sec V - Roadwork & Utilities Section 1 Carriageway - black top                                                            | 13             | 31-Jan-18 A | 06-Mar-18    | 0%                     |                                                                                            |         |
| SV12692        | Sec V - Roadwork & Utilities Section 2 footpath - U channel                                                               | 11             | 17-Jan-18 A | 03-Mar-18    | 21.43%                 |                                                                                            |         |
| SV12695        | Sec V - Roadwork & Utilities Section 2 footpath - Watermain                                                               | 13             | 05-Mar-18   | 19-Mar-18    | 0%                     |                                                                                            |         |
| SV12700        | Sec V - Roadwork & Utilities Section 2 footpath - utilities: TCSS                                                         | 16             | 20-Mar-18   | 11-Apr-18    | 0%                     |                                                                                            |         |
| SV12740        | Sec V - Roadwork & Utilities Section 2 footpath - paving block                                                            | 18             | 12-Apr-18   | 03-May-18    | 0%                     |                                                                                            |         |
| Section 3 ( Cu | ulvert L - L1510)                                                                                                         |                |             |              |                        |                                                                                            |         |
| SIV12860       | Sec V - Roadwork & Utilities Section 3 footpath - Utilities:<br>TCSS, HGC, PCCW)                                          | 30             | 16-Jan-18 A | 26-Mar-18    | 11.76%                 |                                                                                            |         |
| SIV12880       | Sec V - Roadwork & Utilities Section 3 footpath - Paving                                                                  | 21             | 27-Mar-18   | 24-Apr-18    | 0%                     |                                                                                            |         |
| Section 4 (K1  | block<br>106 - Culvert L)                                                                                                 |                |             |              |                        |                                                                                            |         |
| SIV12282       | Sec V - Roadwork & Utilities Section 4 Carriageway -                                                                      | 10             | 20-Feb-18   | 02-Mar-18    | 0%                     |                                                                                            |         |
| SIV12300       | Drainage Works (L1311 - Culvert L, L1201 - Culvert L) Sec V - Roadwork & Utilities Section 4 Carriageway - Gully          | 7              | 03-Mar-18   | 10-Mar-18    | 0%                     |                                                                                            |         |
| SIV12302       | pipe (L1301 - Culvert L, L1201 - Culvert L) Sec V - Roadwork & Utilities Section 4 Carriageway -                          | 6              | 12-Mar-18   | 17-Mar-18    | 0%                     |                                                                                            |         |
| SIV12305       | watermain Sec V - Roadwork & Utilities Section 4 Carriageway - utilities                                                  | 7              | 19-Mar-18   | 26-Mar-18    | 0%                     |                                                                                            |         |
| SIV12303       | : cross road duct<br>Sec V - Roadwork & Utilities Section 4 Carriageway - Road                                            | 15             | 27-Mar-18   |              | 0%                     |                                                                                            |         |
|                | kerb & formation : between culvert K and culvert L                                                                        |                |             | 17-Apr-18    |                        |                                                                                            |         |
| SIV12320       | Sec V - Roadwork & Utilities Section 4 Carriageway - Black top : between culvert K and culvert L                          | 10             | 18-Apr-18   | 28-Apr-18    | 0%                     |                                                                                            |         |
| SIV12340       | Sec V - Roadwork & Utilities Section 4 Carriageway - Black top : at west of culvert K                                     | 7              | 20-Feb-18   | 27-Feb-18    | 0%                     |                                                                                            |         |
| SIV12422       | Sec V - Roadwork & Utilities Section 4 footpath - Utilities : TCSS                                                        | 20             | 20-Feb-18   | 14-Mar-18    | 0%                     |                                                                                            |         |
| SIV12440       | Sec V - Roadwork & Utilities Section 4 footpath - Utilities : HGC & PCCW                                                  | 8              | 15-Mar-18   | 23-Mar-18    | 0%                     |                                                                                            |         |