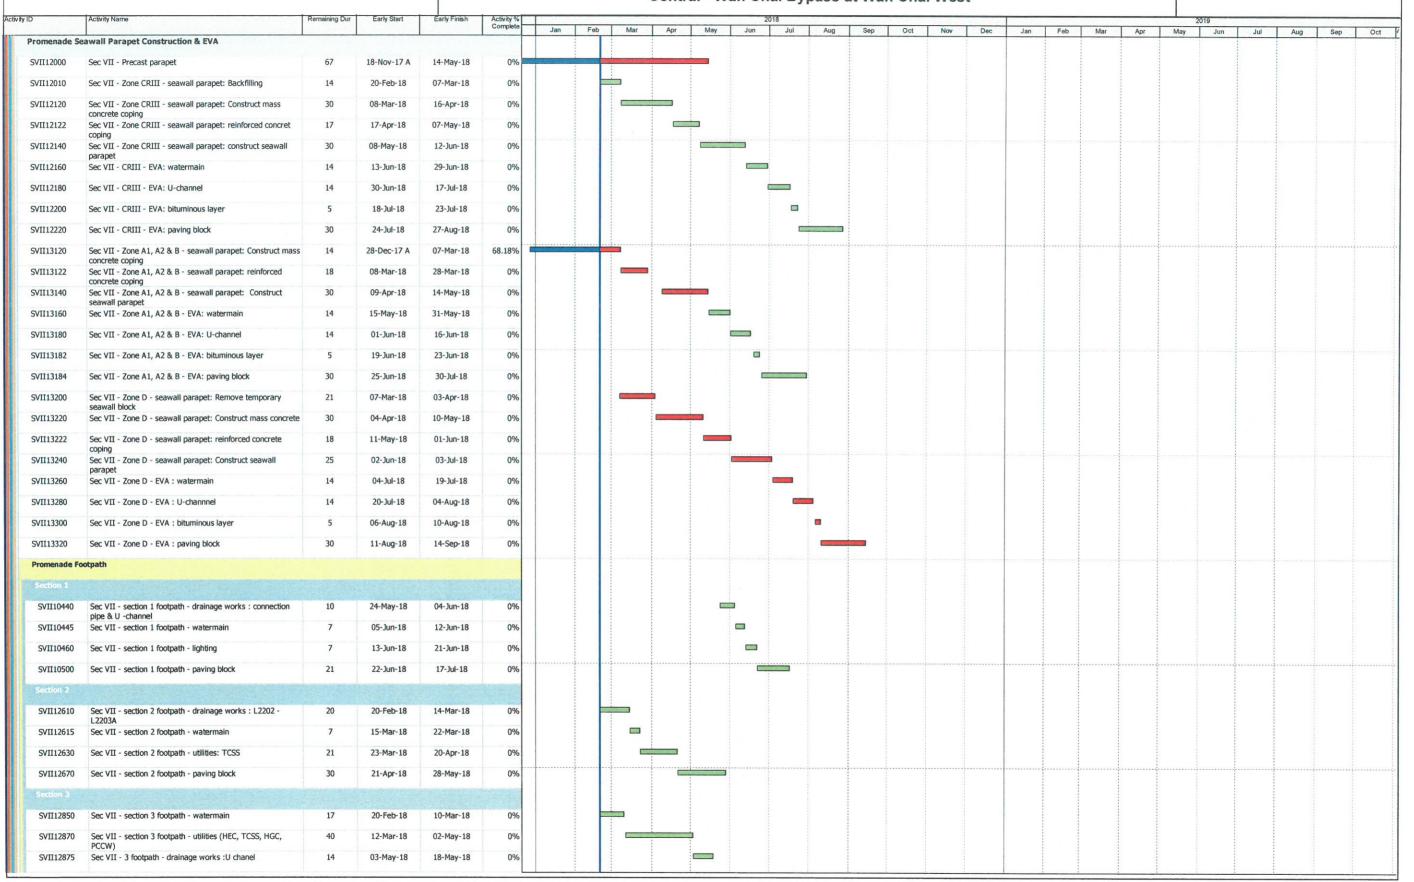

|

| Page | : | 6 | 1 | 7 |
|------|---|---|---|---|
|------|---|---|---|---|



Page: 7/7



### Contract No. HY/2010/08 Three Months Rolling Program

| Activity Name               | Start Finish |            | 2019    |          |       |  |  |  |  |  |  |
|-----------------------------|--------------|------------|---------|----------|-------|--|--|--|--|--|--|
| Activity Name               | Start        | FIIIISII   | January | February | March |  |  |  |  |  |  |
| Junction Modification Works | 1/6/2018     | 31/03/2019 |         |          |       |  |  |  |  |  |  |