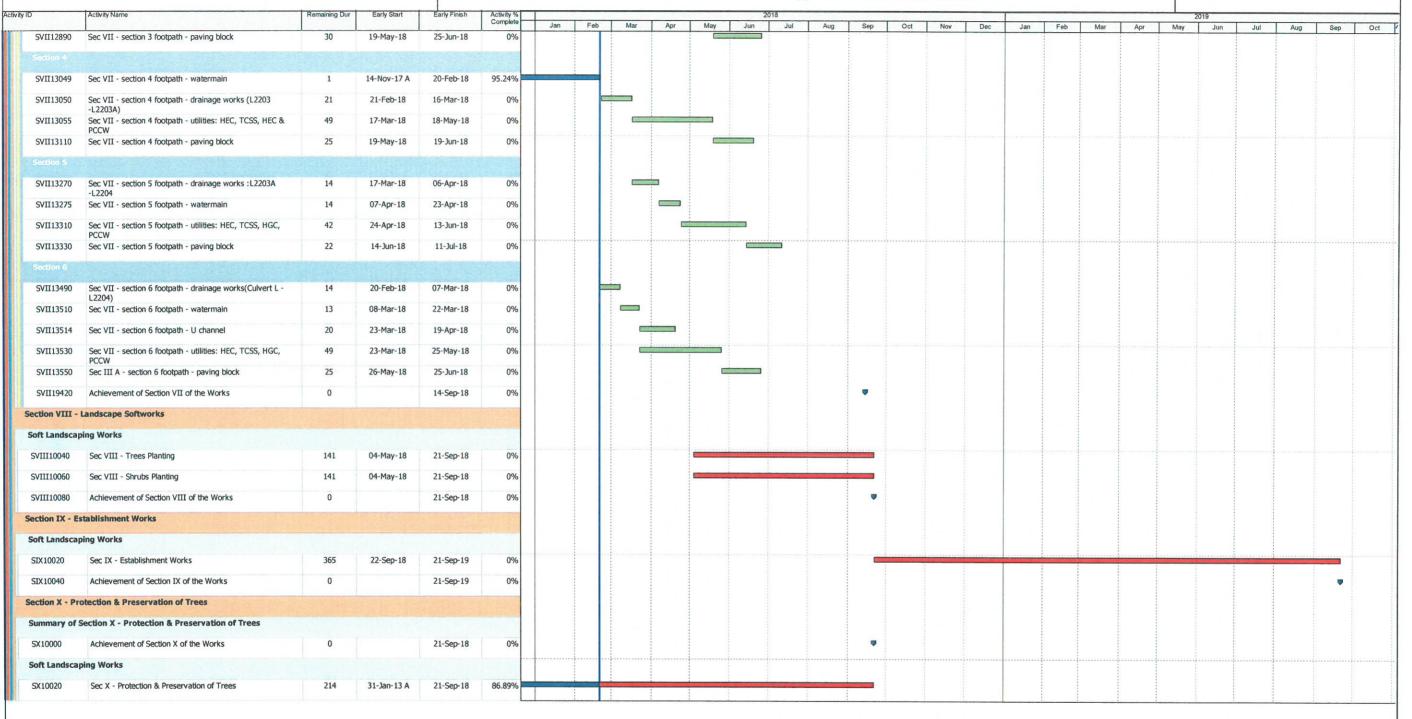

|

| Page | : | 6 | 1 | 7 |
|------|---|---|---|---|
|------|---|---|---|---|



Page: 7/7



### Contract No. HY/2010/08 Three Months Rolling Program

| Activity Name               | Start Finish |            | 2019    |          |       |  |  |  |  |  |  |
|-----------------------------|--------------|------------|---------|----------|-------|--|--|--|--|--|--|
| Activity Name               | Start        | FIIIISII   | January | February | March |  |  |  |  |  |  |
| Junction Modification Works | 1/6/2018     | 31/03/2019 |         |          |       |  |  |  |  |  |  |